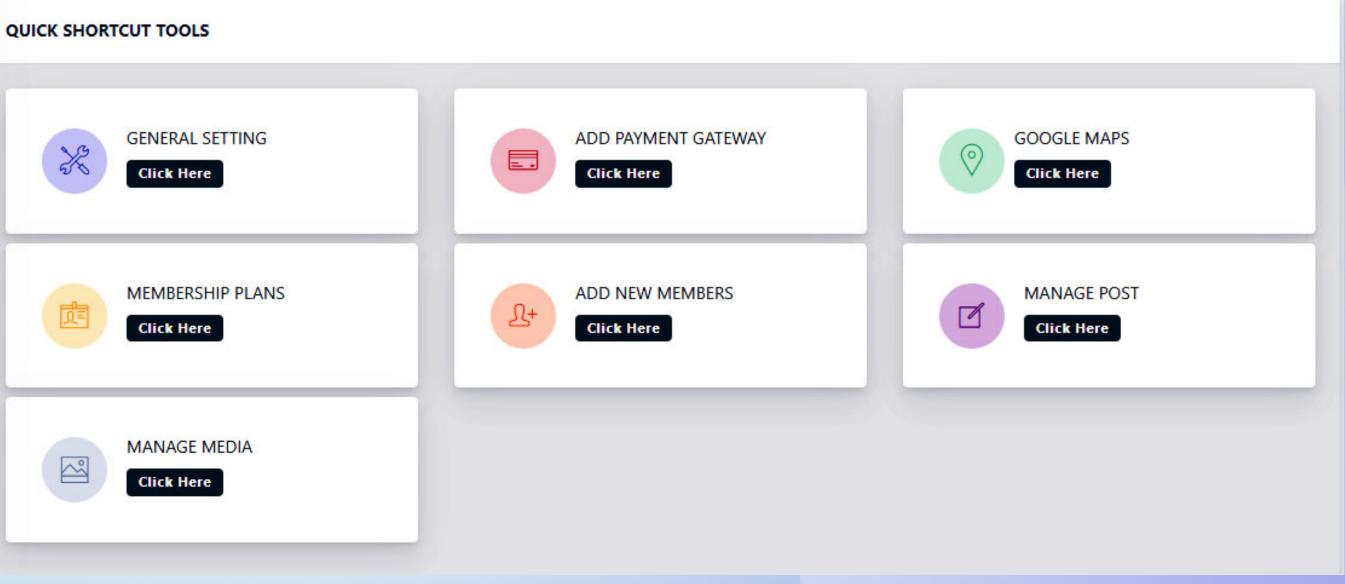

| MENU                                                                                                          | Admin Dashboard                     |                         |                                    |                                   |          |
|---------------------------------------------------------------------------------------------------------------|-------------------------------------|-------------------------|------------------------------------|-----------------------------------|----------|
| Go To Dashboard<br>Activity Tracker                                                                           | A Total Members                     | 15 Total Post A         | dded <b>80</b>                     | Total Revenue<br>Received Payment | \$(1500) |
| A Members ✓<br>Content ✓                                                                                      | QUICK SHORTCUT TOOLS                |                         |                                    |                                   |          |
| <ul> <li>Media Manager</li> <li>Leads</li> <li>Finance</li> </ul>                                             | GENERAL SETTING                     | ADD PAYME               | NT GATEWAY                         | GOOGLE MAPS<br>Click Here         |          |
| <ul> <li>▲ Coupon &amp; Deals</li> <li>✓ Emails</li> <li>✓ Toolbox</li> <li>✓ </li> <li>✓ Settings</li> </ul> | MEMBERSHIP PLANS<br>Click Here      | ADD NEW N<br>Click Here |                                    | MANAGE POST<br>Click Here         |          |
| Soft accorde                                                                                                  | MANAGE MEDIA<br>Click Here          |                         |                                    |                                   |          |
|                                                                                                               |                                     |                         |                                    |                                   |          |
|                                                                                                               | ACTIVE USERS                        |                         |                                    |                                   |          |
|                                                                                                               | ID Name                             | City                    | Email Id                           | Register Date                     | Actions  |
|                                                                                                               | 99 apoorva nayak<br>Web Developer   | bbsr                    | demo@brightadmindemo.com           | 2023-11-20 04:36:55               | More -   |
|                                                                                                               | 47 Jhon Parker<br>Web Developer     | Bhubaneswar             | polo@gmail.com                     | 2022-05-04 01:44:07               | More -   |
|                                                                                                               | 42 CHRISTOS ACAROS<br>Web Developer | LIMASSOL                | christos.acaros@nautiluscyprus.com | 2022-04-09 02:12:51               | More -   |
|                                                                                                               | 39 Micky Urza<br>Web Developer      | Danbury                 | pratikshya.samal@polosoftech.com   | 2022-01-03 06:49:33               | More -   |

You will get a few quick shortcut tools on the front such as:

- →General settings
- $\rightarrow$  Adding payment gateways
- $\rightarrow$ Integrating Google Maps
- $\rightarrow$ Customization of membership plans
- $\rightarrow$  Adding new members to your website
- $\rightarrow$  Managing various posts on the website
- $\rightarrow$  Managing media and Gallery
- $\rightarrow$ Importing members to the database