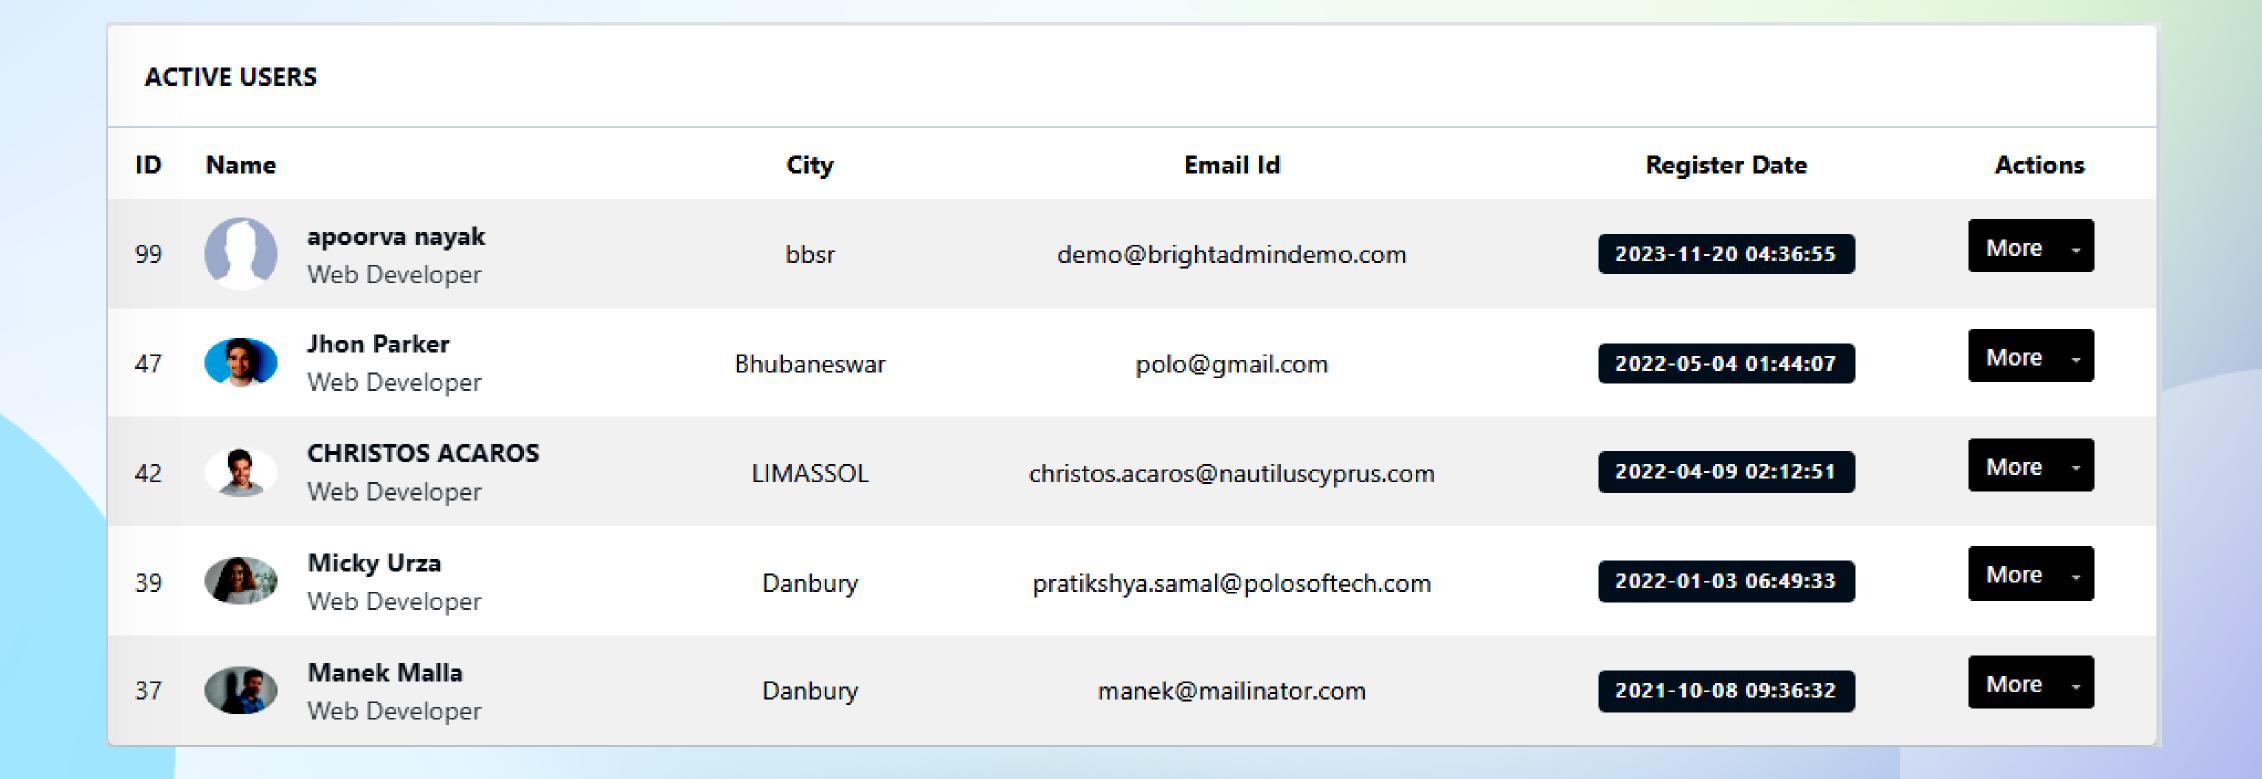

| MENU                                                                                                          | Admin Dashboard                     |                         |                                    |                                   |          |
|---------------------------------------------------------------------------------------------------------------|-------------------------------------|-------------------------|------------------------------------|-----------------------------------|----------|
| Go To Dashboard<br>Activity Tracker                                                                           | A Total Members                     | 15 Total Post A         | dded <b>80</b>                     | Total Revenue<br>Received Payment | \$(1500) |
| A Members ✓<br>Content ✓                                                                                      | QUICK SHORTCUT TOOLS                |                         |                                    |                                   |          |
| <ul> <li>Media Manager</li> <li>Leads</li> <li>Finance</li> </ul>                                             | GENERAL SETTING                     | ADD PAYME               | NT GATEWAY                         | GOOGLE MAPS<br>Click Here         |          |
| <ul> <li>▲ Coupon &amp; Deals</li> <li>✓ Emails</li> <li>✓ Toolbox</li> <li>✓ </li> <li>✓ Settings</li> </ul> | MEMBERSHIP PLANS<br>Click Here      | ADD NEW N<br>Click Here |                                    | MANAGE POST<br>Click Here         |          |
| Soft accorde                                                                                                  | MANAGE MEDIA<br>Click Here          |                         |                                    |                                   |          |
|                                                                                                               |                                     |                         |                                    |                                   |          |
|                                                                                                               | ACTIVE USERS                        |                         |                                    |                                   |          |
|                                                                                                               | ID Name                             | City                    | Email Id                           | Register Date                     | Actions  |
|                                                                                                               | 99 apoorva nayak<br>Web Developer   | bbsr                    | demo@brightadmindemo.com           | 2023-11-20 04:36:55               | More -   |
|                                                                                                               | 47 Jhon Parker<br>Web Developer     | Bhubaneswar             | polo@gmail.com                     | 2022-05-04 01:44:07               | More -   |
|                                                                                                               | 42 CHRISTOS ACAROS<br>Web Developer | LIMASSOL                | christos.acaros@nautiluscyprus.com | 2022-04-09 02:12:51               | More -   |
|                                                                                                               | 39 Micky Urza<br>Web Developer      | Danbury                 | pratikshya.samal@polosoftech.com   | 2022-01-03 06:49:33               | More -   |

### You will also get a list of "Active Users" just below the shortcut tools.