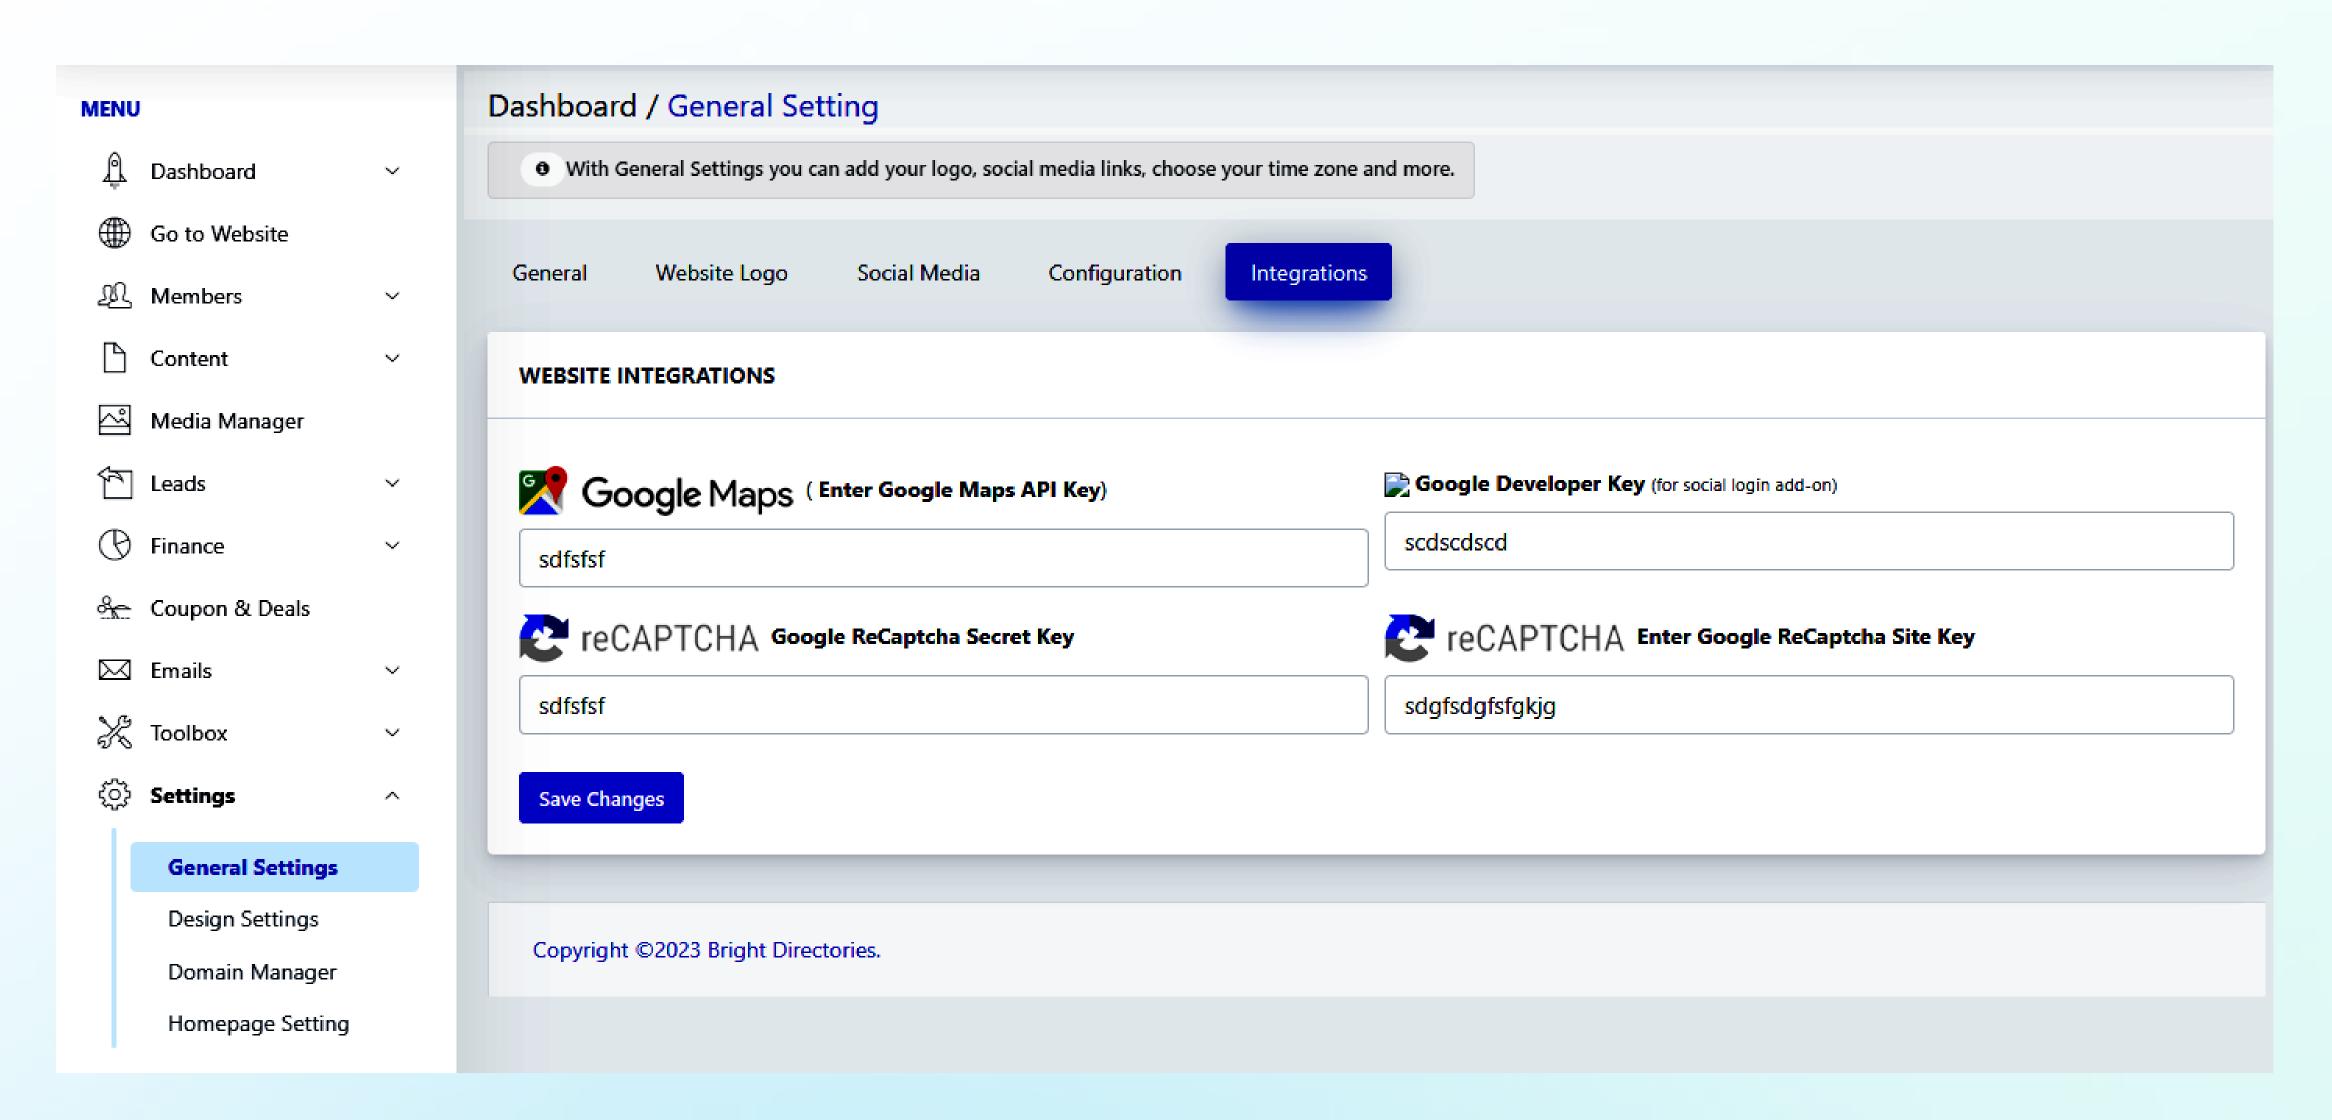

## Add Google Maps to the Website!

If you want to integrate Google Maps and locations into the website, here is where you do it.

- → When you click here, a new tab of "General Settings" will open.
- → As you can see there are multiple options present here, where you have to click "Integrations".
- → Enter the Google Maps API Key in its dedicated section.

→ Then click "Save Changes" to complete the process.

Congratulations! You have successfully added Google Maps and its services to your website.